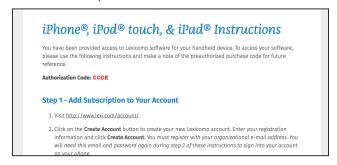

From the next drop-down menu, you will need to select if you are a new or an existing customer

You will then be taken to a screen showing your subscription code and device-specific installation instructions