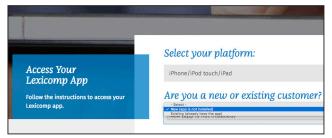

#### You have access to: Lexi-SELECT

Log onto https://online.lexi.com or click on the Mobile Access Codes link at the bottom right of your Lexicomp splash page

From the drop-down menu, you will need to select your device type

From the next drop-down menu, you will need to select if you are a new or an existing customer

You will then be taken to a screen showing your subscription code and device-specific installation instructions