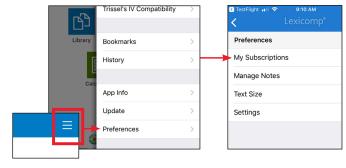

Once your Lexicomp mobile app installation is complete, open the mobile app to begin use. To confirm your subscriptions, tap the menu in the upper right, tap on "Preferences" and then tap "My Subscriptions"