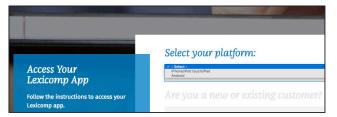

From the next drop-down menu, you will need to select if you are a new or an existing customer

You will then be taken to a screen showing your subscription code and device-specific installation instructions