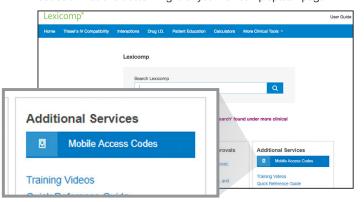

#### You have access to: Lexi-SELECT

Log onto https://online.lexi.com or click on the Mobile Access Codes link at the bottom right of your Lexicomp splash page

From the drop-down menu, you will need to select your device type